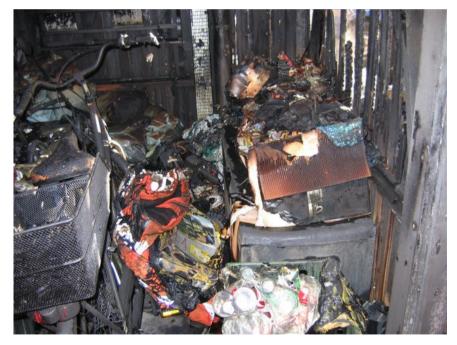

### Forsikringsskader hos Domea siden 01.01.2005

Et større million beløb er anvendt til dækning af brandskader

En typisk mindre brand i en lejlighed koster ca. 50.000 til udbedring af bygningsskader

# Eksempler:

Etageejendom i Ishøj – rygning i sengen, lejlighed udbrændt og skader i to opgange i alt 9,5 mill. kr.

Domea har haft ca. 25 brandskader til over 450.000 kr. pr. skade

Pyromanbrand i fællesskur i Svendborg Opførelse af nyt skur kr. 500.000

Etageejendom i Svendborg 2 brande i opgange fra 2007 til 2009

til sammen udbetalt kr. 1.395.000

Efter branden i Svendborg blev følgende gennemført:

- Brandsikring af kældre
- Nyt låsesystem i kælderdøre
- Dørhuller tilmuret, så beboerne ikke længere kunne gå fra opgang til opgang
- Etablering af flugtveje
- Afsatser under trapper lukket med jernlåger
- Information til beboerne om vigtigheden af at have en indboforsikring