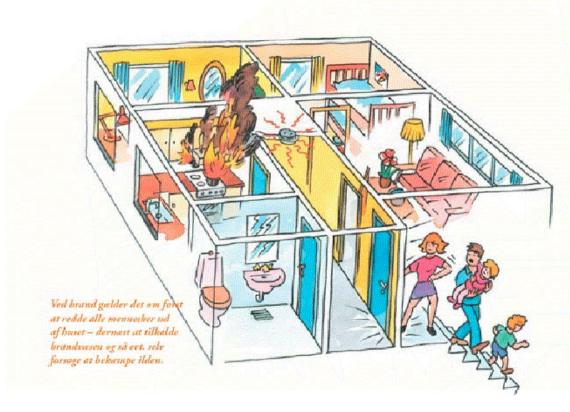

### Hvis det brænder – hvad kan beboerne gøre?

- Alarmering 112
- Begræns branden luk døre og vinduer
- Brandtæppe
- Advar andre
- Prøv at komme ud eller søg mod vinduet, så brandmændene kan se dig
- Sluk ilden, uden selv at komme i fare