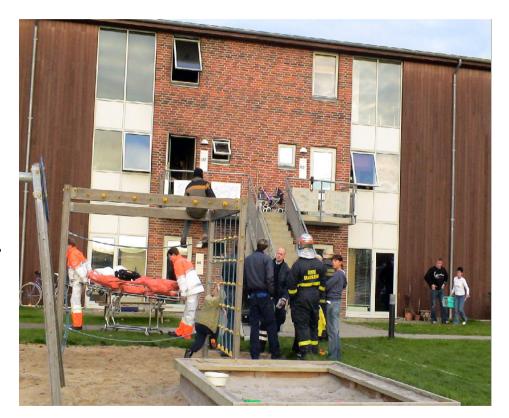

### Forsikringsskader hos Domea siden 01.01.2005

Et større million beløb er anvendt til dækning af brandskader

En typisk mindre brand i en lejlighed koster ca. 50.000 til udbedring af bygningsskader

# Eksempler:

Etageejendom i Ishøj – rygning i sengen, lejlighed udbrændt og skader i to opgange i alt 9,5 mill. kr.

Domea har haft ca. 25 brandskader til over 450.000 kr. pr. skade

Pyromanbrand i fællesskur i Svendborg Opførelse af nyt skur kr. 500.000

Etageejendom i Svendborg 2 brande i opgange fra 2007 til 2009

til sammen udbetalt kr. 1.395.000

Efter branden i Svendborg blev følgende gennemført:

- Brandsikring af kældre
- Nyt låsesystem i kælderdøre
- Dørhuller tilmuret, så beboerne ikke længere kunne gå fra opgang til opgang
- Etablering af flugtveje
- Afsatser under trapper lukket med jernlåger
- Information til beboerne om vigtigheden af at have en indboforsikring