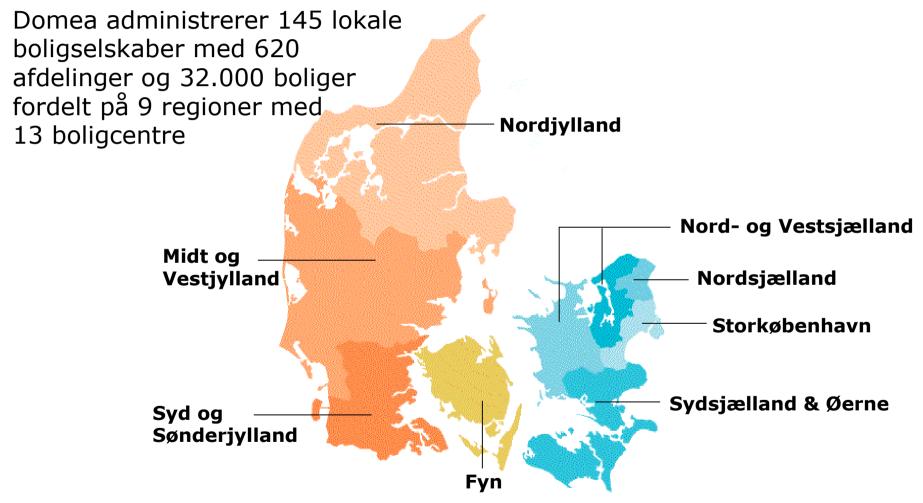

# Mange typer boliger

Domea råder over mange forskellige typer boliger

- parcelhuse
- Tæt/lav rækkehusbebyggelse
- etageboliger
- familieboliger
- ungdomsboliger
- ældreboliger
- kommunale servicearealer
- plejeboliger