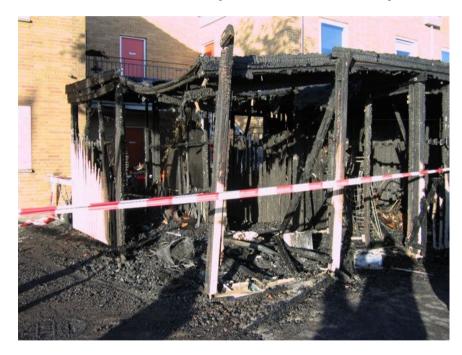

# Eksempler:

Etageejendom i Ishøj – rygning i sengen, lejlighed udbrændt og skader i to opgange i alt 9,5 mill. kr.

Domea har haft ca. 25 brandskader til over 450.000 kr. pr. skade

Pyromanbrand i fællesskur i Svendborg Opførelse af nyt skur kr. 500.000

Etageejendom i Svendborg 2 brande i opgange fra 2007 til 2009

til sammen udbetalt kr. 1.395.000

Efter branden i Svendborg blev følgende gennemført:

- Brandsikring af kældre
- Nyt låsesystem i kælderdøre
- Dørhuller tilmuret, så beboerne ikke længere kunne gå fra opgang til opgang
- Etablering af flugtveje
- Afsatser under trapper lukket med jernlåger
- Information til beboerne om vigtigheden af at have en indboforsikring