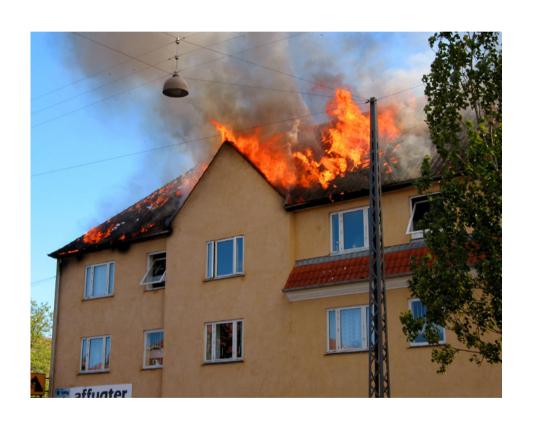

#### **Baggrund**

- Hver time døgnet rundt opstår der to til tre større eller mindre brande i boliger
- Hver år mister ca. 70-80 mennesker livet
- De mange årlige brandskader medfører tab af uerstattelige værdier
- De fleste brande kunne undgås, hvis alle var mere opmærksomme på risikoen

- I 2008 mistede 90 mennesker livet ved brande, flere kunne være reddet, hvis der havde været installeret røgalarm
- Spørgeskemaundersøgelse blandt Domeas beboere viste, at 10% havde været udsat for brand, mindre end hver tredje havde slukningsudstyr, kun hver anden havde en røgalarm
- Mange beboere, især i etageejendomme, frygter påsatte brande, der også truer trygheden
- Uaflåste døre til lofter og kælderrum, containere placeret tæt op af huse, brandbart på trapper mv.

### Forsikringsskader hos Domea siden 01.01.2005

Et større million beløb er anvendt til dækning af brandskader

En typisk mindre brand i en lejlighed koster ca. 50.000 til udbedring af bygningsskader

# Eksempler:

Etageejendom i Ishøj – rygning i sengen, lejlighed udbrændt og skader i to opgange i alt 9,5 mill. kr.

Domea har haft ca. 25 brandskader til over 450.000 kr. pr. skade

Pyromanbrand i fællesskur i Svendborg Opførelse af nyt skur kr. 500.000