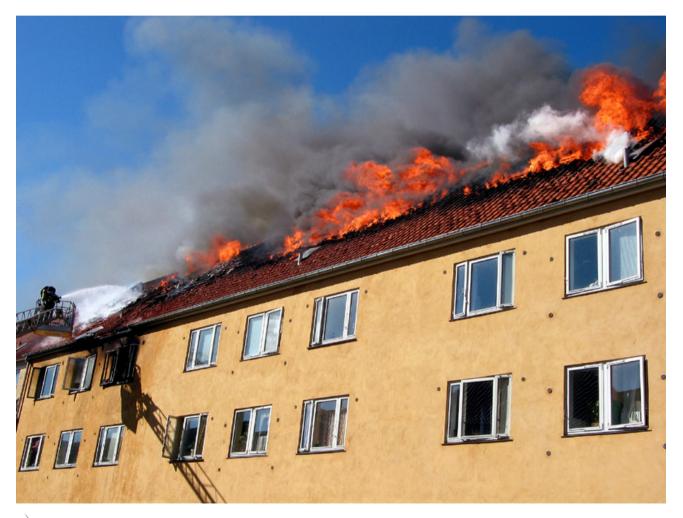

#### **Baggrund**

- Hver time døgnet rundt opstår der to til tre større eller mindre brande i boliger
- Hver år mister ca. 70-80 mennesker livet
- De mange årlige brandskader medfører tab af uerstattelige værdier
- De fleste brande kunne undgås, hvis alle var mere opmærksomme på risikoen

- I 2008 mistede 90 mennesker livet ved brande, flere kunne være reddet, hvis der havde været installeret røgalarm
- Spørgeskemaundersøgelse blandt Domeas beboere viste, at 10% havde været udsat for brand, mindre end hver tredje havde slukningsudstyr, kun hver anden havde en røgalarm
- Mange beboere, især i etageejendomme, frygter påsatte brande, der også truer trygheden
- Uaflåste døre til lofter og kælderrum, containere placeret tæt op af huse, brandbart på trapper mv.

### Forsikringsskader hos Domea siden 01.01.2005

Et større million beløb er anvendt til dækning af brandskader

En typisk mindre brand i en lejlighed koster ca. 50.000 til udbedring af bygningsskader

# Eksempler:

Etageejendom i Ishøj – rygning i sengen, lejlighed udbrændt og skader i to opgange i alt 9,5 mill. kr.

Domea har haft ca. 25 brandskader til over 450.000 kr. pr. skade

Pyromanbrand i fællesskur i Svendborg Opførelse af nyt skur kr. 500.000