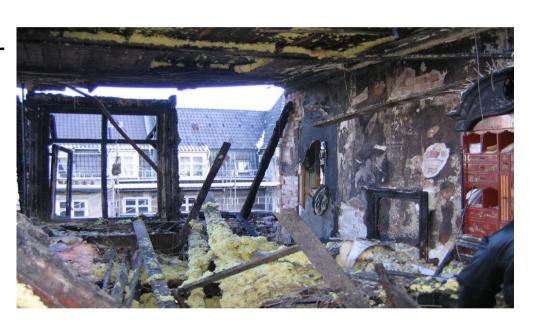

### Forsikringsskader hos Domea siden 01.01.2005

Et større million beløb er anvendt til dækning af brandskader

En typisk mindre brand i en lejlighed koster ca. 50.000 til udbedring af bygningsskader

# Eksempler:

Etageejendom i Ishøj – rygning i sengen, lejlighed udbrændt og skader i to opgange i alt 9,5 mill. kr.

Domea har haft ca. 25 brandskader til over 450.000 kr. pr. skade

Pyromanbrand i fællesskur i Svendborg Opførelse af nyt skur kr. 500.000

Etageejendom i Svendborg 2 brande i opgange fra 2007 til 2009

til sammen udbetalt kr. 1.395.000

Efter branden i Svendborg blev følgende gennemført:

- Brandsikring af kældre
- Nyt låsesystem i kælderdøre
- Dørhuller tilmuret, så beboerne ikke længere kunne gå fra opgang til opgang
- Etablering af flugtveje
- Afsatser under trapper lukket med jernlåger
- Information til beboerne om vigtigheden af at have en indboforsikring