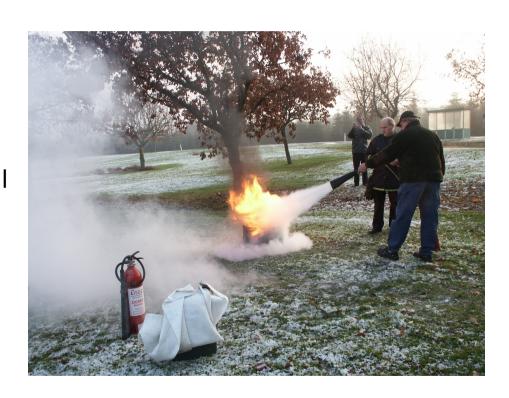

#### **Baggrund**

- Hver time døgnet rundt opstår der to til tre større eller mindre brande i boliger
- Hver år mister ca. 70-80 mennesker livet
- De mange årlige brandskader medfører tab af uerstattelige værdier
- De fleste brande kunne undgås, hvis alle var mere opmærksomme på risikoen

- I 2008 mistede 90 mennesker livet ved brande, flere kunne være reddet, hvis der havde været installeret røgalarm
- Spørgeskemaundersøgelse blandt Domeas beboere viste, at 10% havde været udsat for brand, mindre end hver tredje havde slukningsudstyr, kun hver anden havde en røgalarm
- Mange beboere, især i etageejendomme, frygter påsatte brande, der også truer trygheden
- Uaflåste døre til lofter og kælderrum, containere placeret tæt op af huse, brandbart på trapper mv.