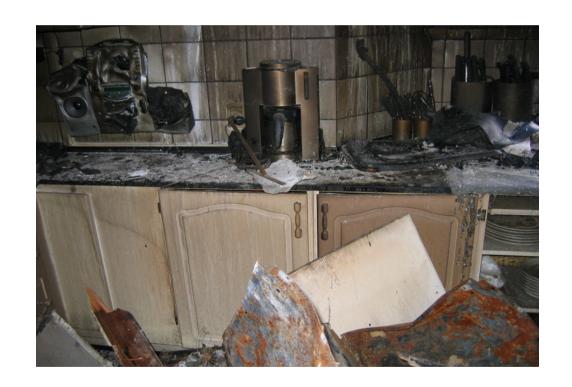

### Forsikringsskader hos Domea siden 01.01.2005

Et større million beløb er anvendt til dækning af brandskader

En typisk mindre brand i en lejlighed koster ca. 50.000 til udbedring af bygningsskader

# Eksempler:

Etageejendom i Ishøj – rygning i sengen, lejlighed udbrændt og skader i to opgange i alt 9,5 mill. kr.

Domea har haft ca. 25 brandskader til over 450.000 kr. pr. skade

Pyromanbrand i fællesskur i Svendborg Opførelse af nyt skur kr. 500.000