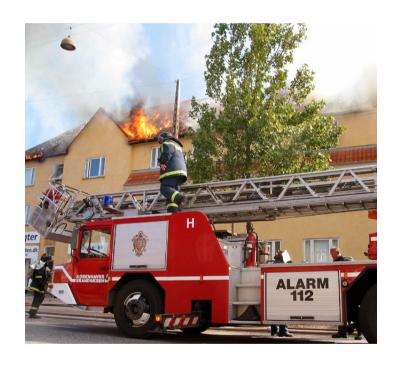

### Forsikringsskader hos Domea siden 01.01.2005

Et større million beløb er anvendt til dækning af brandskader

En typisk mindre brand i en lejlighed koster ca. 50.000 til udbedring af bygningsskader

# Eksempler:

Etageejendom i Ishøj – rygning i sengen, lejlighed udbrændt og skader i to opgange i alt 9,5 mill. kr.

Domea har haft ca. 25 brandskader til over 450.000 kr. pr. skade

Pyromanbrand i fællesskur i Svendborg Opførelse af nyt skur kr. 500.000

Etageejendom i Svendborg 2 brande i opgange fra 2007 til 2009

til sammen udbetalt kr. 1.395.000

Efter branden i Svendborg blev følgende gennemført:

- Brandsikring af kældre
- Nyt låsesystem i kælderdøre
- Dørhuller tilmuret, så beboerne ikke længere kunne gå fra opgang til opgang
- Etablering af flugtveje
- Afsatser under trapper lukket med jernlåger
- Information til beboerne om vigtigheden af at have en indboforsikring