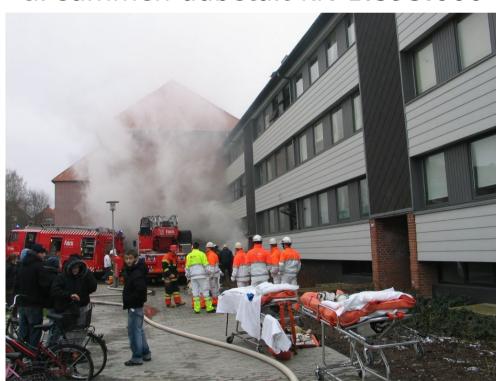

### Forsikringsskader hos Domea siden 01.01.2005

Et større million beløb er anvendt til dækning af brandskader

En typisk mindre brand i en lejlighed koster ca. 50.000 til udbedring af bygningsskader

# Eksempler:

Etageejendom i Ishøj – rygning i sengen, lejlighed udbrændt og skader i to opgange i alt 9,5 mill. kr.

Domea har haft ca. 25 brandskader til over 450.000 kr. pr. skade

Pyromanbrand i fællesskur i Svendborg Opførelse af nyt skur kr. 500.000

Etageejendom i Svendborg 2 brande i opgange fra 2007 til 2009

til sammen udbetalt kr. 1.395.000

Efter branden i Svendborg blev følgende gennemført:

- Brandsikring af kældre
- Nyt låsesystem i kælderdøre
- Dørhuller tilmuret, så beboerne ikke længere kunne gå fra opgang til opgang
- Etablering af flugtveje
- Afsatser under trapper lukket med jernlåger
- Information til beboerne om vigtigheden af at have en indboforsikring