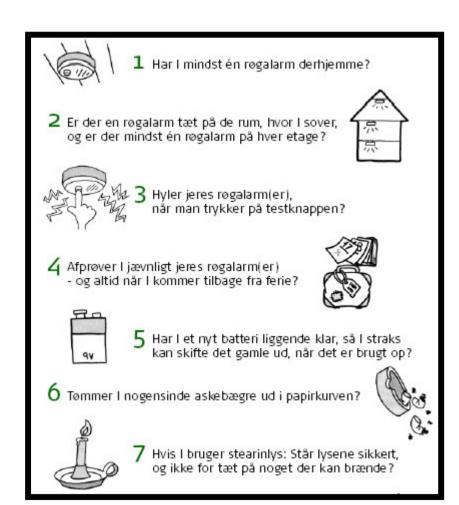

### Røgalarmer

- Beboerne har mulighed for at bestille en røgalarm
- Efter en landsdækkende kampagne har mere end 15.000 boliger anskaffet en røgalarm

- Brandsikkerhedsmanualer på ejendomskontorer
- Brandtekniske eftersyn med udgangspunkt i en ny brandsikkerhedsmanual fra DBI
- Inspektion sammen med Willis ved de årlige markvandringer på ejendommene
- Løbende kontrol af kældre, lofter, trapper, containere, branddøre, brandveje mv.
- Ved ældrecentre er brandteknisk eftersyn lovbestemt